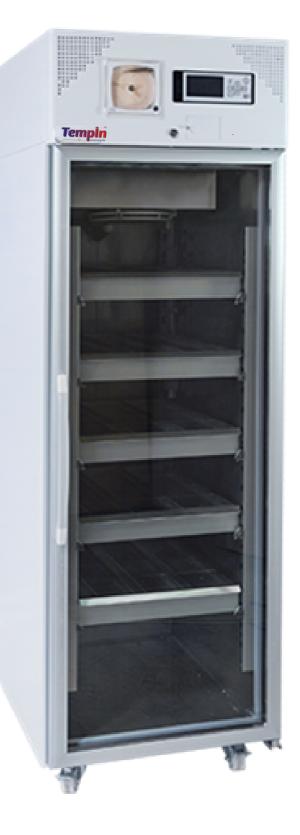

## **Blood Bank Refrigerator**

## **TBBR-700**

# • Features

- Upright
- Capacity (L) 628 L.
- Range +4 °C

**BLOOD BANK REFRIGERATOR WITH TRUE DUALTM COOLING TECHNOLOGY** Optimal choice for safe and reliable storage of blood. These models are MDD certified and designed with stabile and reliable temperature uniformity from top to bottom..

#### SAFE BLOOD STORAGE

The BBR range comes with many special features compared to a standard pharmaceutical refrigerator. To meet the strict requirements of the MDD approval, they come with probes immersed in glycerin, extra security controller, chart recorder and secondary probes, all to preserve the integrity and traceability of the precious blood. The BBR range comes as standard with telescopic drawer systems with lanes and dividers so that you can sort and extract the stored samples with minimum efforts – taking up less time when it really matters

#### **OPTIMIZED INTERIOR**

The valuable blood is well protected and monitored in our blood banks, ensuring the high quality of your blood bags at all times. Insulated double pane glass doors will prevent condensation and ensures great temperature uniformity. Together with the smart design, glass door and the telescopic drawers in Arctiko's BBR range you are ensured to have maximum capacity of blood bag, a great access and overview of the stored samples and still keeping the blood safe.