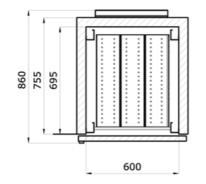

### MAIN DIMENSIONS

Drawer

#### **OPTIONAL FEATURES**

- GSM alram module
- Modbus adapter
- Voltage stabilizer
- Voltage converters

|                                       | MODEL                                                                                                                                                   | TBBR-700                                                               |
|---------------------------------------|---------------------------------------------------------------------------------------------------------------------------------------------------------|------------------------------------------------------------------------|
|                                       | Item code                                                                                                                                               | DAI 1125                                                               |
| Specifications                        | Temperature range (*C)                                                                                                                                  | +4                                                                     |
|                                       | Max. ambient temperature (*C)                                                                                                                           | 32                                                                     |
|                                       | Capacity (L)                                                                                                                                            | 628                                                                    |
|                                       | Exterior dimensions WxDxH (mm)                                                                                                                          | 720x860x1997                                                           |
|                                       | Interior dimensions WxDxH (mm)                                                                                                                          | 600x695x1505                                                           |
|                                       | Weight (KG)                                                                                                                                             | 163                                                                    |
|                                       | Insulation (mm)                                                                                                                                         | 60                                                                     |
|                                       | Cooling technology                                                                                                                                      | forced air                                                             |
|                                       | Controller Model / probe type                                                                                                                           | G214 / PT1000                                                          |
| Power                                 | Power supply (V)                                                                                                                                        | 230                                                                    |
|                                       | Frequency (Hz)                                                                                                                                          | 50/60                                                                  |
|                                       | Power consumption (kWh/24h)                                                                                                                             | 5.8                                                                    |
|                                       | AMP (A)                                                                                                                                                 | 2.4                                                                    |
|                                       | Power (Watt)                                                                                                                                            | 413                                                                    |
|                                       | Horse power (HP)                                                                                                                                        | 1/4                                                                    |
|                                       | Alarm display as text - not codes                                                                                                                       |                                                                        |
| Alarm Functions                       | Visual / acoustic alarm                                                                                                                                 | yes                                                                    |
|                                       |                                                                                                                                                         | yes / yes                                                              |
|                                       | Power failure alarm                                                                                                                                     | yes                                                                    |
|                                       | Adjustable high / low temperature alarm                                                                                                                 | yes / yes                                                              |
|                                       | Open door alarm                                                                                                                                         | yes                                                                    |
|                                       | Probe failure alarm                                                                                                                                     | yes                                                                    |
|                                       | Low battery alarm                                                                                                                                       | yes                                                                    |
|                                       | Compressor failure alarm                                                                                                                                | no                                                                     |
|                                       | Battery backup for alarms (approx. hrs.)                                                                                                                | 72                                                                     |
| Data logging &<br>external connection | Voltage free contact for remote alarm (e.g. GSM alarm module)                                                                                           | yes                                                                    |
|                                       | Electronic data logger                                                                                                                                  | yes                                                                    |
|                                       | RS 485 port                                                                                                                                             | yes                                                                    |
|                                       | USB port for software update & data download                                                                                                            | yes                                                                    |
|                                       | Temperature chart recorder                                                                                                                              | yes                                                                    |
| Features Display Features             | Display type                                                                                                                                            | 4,3" with touch buttons                                                |
|                                       | Number of optional reference probes                                                                                                                     | 2                                                                      |
|                                       | Password protection for turning unit on / off                                                                                                           | yes                                                                    |
|                                       | Temperature graph on display<br>Automatic defrost                                                                                                       | yes                                                                    |
|                                       |                                                                                                                                                         | yes                                                                    |
|                                       | Antifreeze function                                                                                                                                     | no                                                                     |
|                                       | Vacuum release port                                                                                                                                     | no                                                                     |
|                                       | Access port for external probe etc. (int. diameter mm)                                                                                                  | 12                                                                     |
|                                       | Light                                                                                                                                                   | yes                                                                    |
|                                       | Lock with key                                                                                                                                           | yes 1/2                                                                |
|                                       | Castors (total pcs) / castors with brake (pcs)                                                                                                          | 4/2                                                                    |
|                                       | Fixed feet (pcs) / levelling feet (pcs)                                                                                                                 | no                                                                     |
|                                       | Sub lids / inner doors (pcs)                                                                                                                            | no                                                                     |
|                                       | Reversible door(s)                                                                                                                                      | yes                                                                    |
|                                       | Fixed shelves (pcs) / adjustable shelves (pcs)                                                                                                          | no                                                                     |
|                                       | Max. no. of shelves (pcs) / recommended max. no. of shelves (pcs)                                                                                       | no                                                                     |
|                                       | Max. load per shelf (kg)                                                                                                                                | no                                                                     |
|                                       | Adjustable drawers (pcs)                                                                                                                                | 5                                                                      |
|                                       | Max. load per adjustable drawer (kg)                                                                                                                    | 30                                                                     |
|                                       | Max. no. of blood bags - by standard no. of adj. drawers (pcs)                                                                                          | 300                                                                    |
|                                       | Number of compressors                                                                                                                                   | 1                                                                      |
| inet                                  |                                                                                                                                                         |                                                                        |
| Cabinet                               | Refrigerant                                                                                                                                             | R290*                                                                  |
| n & Cabinet                           | Interior cabinet material                                                                                                                               | stainless steel                                                        |
| raton & Cabinet                       | Interior cabinet material<br>Exterior cabinet material                                                                                                  | stainless steel<br>painted steel                                       |
| rigeraton & Cabinet                   | Interior cabinet material                                                                                                                               | stainless steel<br>painted steel<br>white                              |
| Refrigeraton & Cabinet                | Interior cabinet material<br>Exterior cabinet material<br>Colour (exterior cabinet)<br>Foam type                                                        | stainless steel<br>painted steel                                       |
| Refrigeraton & Cabinet                | Interior cabinet material<br>Exterior cabinet material<br>Colour (exterior cabinet)<br>Foam type<br>VIP vacuum insulated panels                         | stainless steel<br>painted steel<br>white<br>polyurethane<br>no        |
|                                       | Interior cabinet material<br>Exterior cabinet material<br>Colour (exterior cabinet)<br>Foam type<br>VIP vacuum insulated panels<br>Shipping weight (KG) | stainless steel<br>painted steel<br>white<br>polyurethane<br>no<br>250 |
| Shipping Refrigeraton & Cabinet       | Interior cabinet material<br>Exterior cabinet material<br>Colour (exterior cabinet)<br>Foam type<br>VIP vacuum insulated panels                         | stainless steel<br>painted steel<br>white<br>polyurethane<br>no        |