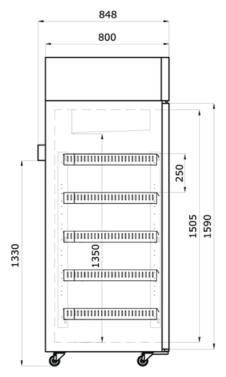

#### **OPTIONAL FEATURES**

- GSM alram module
- Modbus adapter
- Voltage stabilizer
- Voltage converters

|                                       | MODEL                                                                                                                                                   | TBBR-700                                                               |
|---------------------------------------|---------------------------------------------------------------------------------------------------------------------------------------------------------|------------------------------------------------------------------------|
|                                       | Item code                                                                                                                                               | DAI 1125                                                               |
| Specifications                        | Temperature range (*C)                                                                                                                                  | +4                                                                     |
|                                       | Max. ambient temperature (*C)                                                                                                                           | 32                                                                     |
|                                       | Capacity (L)                                                                                                                                            | 628                                                                    |
|                                       | Exterior dimensions WxDxH (mm)                                                                                                                          | 720x860x1997                                                           |
|                                       | Interior dimensions WxDxH (mm)                                                                                                                          | 600x695x1505                                                           |
|                                       | Weight (KG)                                                                                                                                             | 163                                                                    |
|                                       | Insulation (mm)                                                                                                                                         | 60                                                                     |
|                                       | Cooling technology                                                                                                                                      | forced air                                                             |
|                                       | Controller Model / probe type                                                                                                                           | G214 / PT1000                                                          |
| Power                                 | Power supply (V)                                                                                                                                        | 230                                                                    |
|                                       | Frequency (Hz)                                                                                                                                          | 50/60                                                                  |
|                                       | Power consumption (kWh/24h)                                                                                                                             | 5.8                                                                    |
|                                       | AMP (A)                                                                                                                                                 | 2.4                                                                    |
|                                       | Power (Watt)                                                                                                                                            | 413                                                                    |
|                                       | Horse power (HP)                                                                                                                                        | 1/4                                                                    |
|                                       | Alarm display as text - not codes                                                                                                                       |                                                                        |
| Alarm Functions                       | Visual / acoustic alarm                                                                                                                                 | yes                                                                    |
|                                       |                                                                                                                                                         | yes / yes                                                              |
|                                       | Power failure alarm                                                                                                                                     | yes                                                                    |
|                                       | Adjustable high / low temperature alarm                                                                                                                 | yes / yes                                                              |
|                                       | Open door alarm                                                                                                                                         | yes                                                                    |
|                                       | Probe failure alarm                                                                                                                                     | yes                                                                    |
|                                       | Low battery alarm                                                                                                                                       | yes                                                                    |
|                                       | Compressor failure alarm                                                                                                                                | no                                                                     |
|                                       | Battery backup for alarms (approx. hrs.)                                                                                                                | 72                                                                     |
| Data logging &<br>external connection | Voltage free contact for remote alarm (e.g. GSM alarm module)                                                                                           | yes                                                                    |
|                                       | Electronic data logger                                                                                                                                  | yes                                                                    |
|                                       | RS 485 port                                                                                                                                             | yes                                                                    |
|                                       | USB port for software update & data download                                                                                                            | yes                                                                    |
|                                       | Temperature chart recorder                                                                                                                              | yes                                                                    |
| Features Display Features             | Display type                                                                                                                                            | 4,3" with touch buttons                                                |
|                                       | Number of optional reference probes                                                                                                                     | 2                                                                      |
|                                       | Password protection for turning unit on / off                                                                                                           | yes                                                                    |
|                                       | Temperature graph on display<br>Automatic defrost                                                                                                       | yes                                                                    |
|                                       |                                                                                                                                                         | yes                                                                    |
|                                       | Antifreeze function                                                                                                                                     | no                                                                     |
|                                       | Vacuum release port                                                                                                                                     | no                                                                     |
|                                       | Access port for external probe etc. (int. diameter mm)                                                                                                  | 12                                                                     |
|                                       | Light                                                                                                                                                   | yes                                                                    |
|                                       | Lock with key                                                                                                                                           | yes 1/2                                                                |
|                                       | Castors (total pcs) / castors with brake (pcs)                                                                                                          | 4/2                                                                    |
|                                       | Fixed feet (pcs) / levelling feet (pcs)                                                                                                                 | no                                                                     |
|                                       | Sub lids / inner doors (pcs)                                                                                                                            | no                                                                     |
|                                       | Reversible door(s)                                                                                                                                      | yes                                                                    |
|                                       | Fixed shelves (pcs) / adjustable shelves (pcs)                                                                                                          | no                                                                     |
|                                       | Max. no. of shelves (pcs) / recommended max. no. of shelves (pcs)                                                                                       | no                                                                     |
|                                       | Max. load per shelf (kg)                                                                                                                                | no                                                                     |
|                                       | Adjustable drawers (pcs)                                                                                                                                | 5                                                                      |
|                                       | Max. load per adjustable drawer (kg)                                                                                                                    | 30                                                                     |
|                                       | Max. no. of blood bags - by standard no. of adj. drawers (pcs)                                                                                          | 300                                                                    |
|                                       | Number of compressors                                                                                                                                   | 1                                                                      |
| inet                                  |                                                                                                                                                         |                                                                        |
| Cabinet                               | Refrigerant                                                                                                                                             | R290*                                                                  |
| n & Cabinet                           | Interior cabinet material                                                                                                                               | stainless steel                                                        |
| raton & Cabinet                       | Interior cabinet material<br>Exterior cabinet material                                                                                                  | stainless steel<br>painted steel                                       |
| rigeraton & Cabinet                   | Interior cabinet material                                                                                                                               | stainless steel<br>painted steel<br>white                              |
| Refrigeraton & Cabinet                | Interior cabinet material<br>Exterior cabinet material<br>Colour (exterior cabinet)<br>Foam type                                                        | stainless steel<br>painted steel                                       |
| Refrigeraton & Cabinet                | Interior cabinet material<br>Exterior cabinet material<br>Colour (exterior cabinet)<br>Foam type<br>VIP vacuum insulated panels                         | stainless steel<br>painted steel<br>white<br>polyurethane<br>no        |
|                                       | Interior cabinet material<br>Exterior cabinet material<br>Colour (exterior cabinet)<br>Foam type<br>VIP vacuum insulated panels<br>Shipping weight (KG) | stainless steel<br>painted steel<br>white<br>polyurethane<br>no<br>250 |
| Shipping Refrigeraton & Cabinet       | Interior cabinet material<br>Exterior cabinet material<br>Colour (exterior cabinet)<br>Foam type<br>VIP vacuum insulated panels                         | stainless steel<br>painted steel<br>white<br>polyurethane<br>no        |