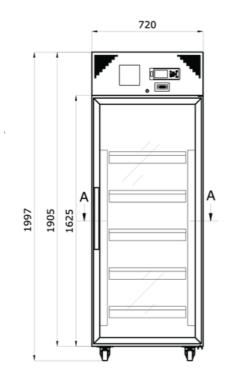

#### **OPTIONAL FEATURES**

- GSM alram module
- Modbus adapter
- Voltage stabilizer
- Voltage converters

|                                       | MODEL                                                                                                                                                   | TBBR-700                                                               |
|---------------------------------------|---------------------------------------------------------------------------------------------------------------------------------------------------------|------------------------------------------------------------------------|
|                                       | Item code                                                                                                                                               | DAI 1125                                                               |
| Specifications                        | Temperature range (*C)                                                                                                                                  | +4                                                                     |
|                                       | Max. ambient temperature (*C)                                                                                                                           | 32                                                                     |
|                                       | Capacity (L)                                                                                                                                            | 628                                                                    |
|                                       | Exterior dimensions WxDxH (mm)                                                                                                                          | 720x860x1997                                                           |
|                                       | Interior dimensions WxDxH (mm)                                                                                                                          | 600x695x1505                                                           |
|                                       | Weight (KG)                                                                                                                                             | 163                                                                    |
|                                       | Insulation (mm)                                                                                                                                         | 60                                                                     |
|                                       | Cooling technology                                                                                                                                      | forced air                                                             |
|                                       | Controller Model / probe type                                                                                                                           | G214 / PT1000                                                          |
| Power                                 | Power supply (V)                                                                                                                                        | 230                                                                    |
|                                       | Frequency (Hz)                                                                                                                                          | 50/60                                                                  |
|                                       | Power consumption (kWh/24h)                                                                                                                             | 5.8                                                                    |
|                                       | AMP (A)                                                                                                                                                 | 2.4                                                                    |
|                                       | Power (Watt)                                                                                                                                            | 413                                                                    |
|                                       | Horse power (HP)                                                                                                                                        | 1/4                                                                    |
|                                       | Alarm display as text - not codes                                                                                                                       |                                                                        |
| Alarm Functions                       | Visual / acoustic alarm                                                                                                                                 | yes                                                                    |
|                                       |                                                                                                                                                         | yes / yes                                                              |
|                                       | Power failure alarm                                                                                                                                     | yes                                                                    |
|                                       | Adjustable high / low temperature alarm                                                                                                                 | yes / yes                                                              |
|                                       | Open door alarm                                                                                                                                         | yes                                                                    |
|                                       | Probe failure alarm                                                                                                                                     | yes                                                                    |
|                                       | Low battery alarm                                                                                                                                       | yes                                                                    |
|                                       | Compressor failure alarm                                                                                                                                | no                                                                     |
|                                       | Battery backup for alarms (approx. hrs.)                                                                                                                | 72                                                                     |
| Data logging &<br>external connection | Voltage free contact for remote alarm (e.g. GSM alarm module)                                                                                           | yes                                                                    |
|                                       | Electronic data logger                                                                                                                                  | yes                                                                    |
|                                       | RS 485 port                                                                                                                                             | yes                                                                    |
|                                       | USB port for software update & data download                                                                                                            | yes                                                                    |
|                                       | Temperature chart recorder                                                                                                                              | yes                                                                    |
| Features Display Features             | Display type                                                                                                                                            | 4,3" with touch buttons                                                |
|                                       | Number of optional reference probes                                                                                                                     | 2                                                                      |
|                                       | Password protection for turning unit on / off                                                                                                           | yes                                                                    |
|                                       | Temperature graph on display<br>Automatic defrost                                                                                                       | yes                                                                    |
|                                       |                                                                                                                                                         | yes                                                                    |
|                                       | Antifreeze function                                                                                                                                     | no                                                                     |
|                                       | Vacuum release port                                                                                                                                     | no                                                                     |
|                                       | Access port for external probe etc. (int. diameter mm)                                                                                                  | 12                                                                     |
|                                       | Light                                                                                                                                                   | yes                                                                    |
|                                       | Lock with key                                                                                                                                           | yes 1/2                                                                |
|                                       | Castors (total pcs) / castors with brake (pcs)                                                                                                          | 4/2                                                                    |
|                                       | Fixed feet (pcs) / levelling feet (pcs)                                                                                                                 | no                                                                     |
|                                       | Sub lids / inner doors (pcs)                                                                                                                            | no                                                                     |
|                                       | Reversible door(s)                                                                                                                                      | yes                                                                    |
|                                       | Fixed shelves (pcs) / adjustable shelves (pcs)                                                                                                          | no                                                                     |
|                                       | Max. no. of shelves (pcs) / recommended max. no. of shelves (pcs)                                                                                       | no                                                                     |
|                                       | Max. load per shelf (kg)                                                                                                                                | no                                                                     |
|                                       | Adjustable drawers (pcs)                                                                                                                                | 5                                                                      |
|                                       | Max. load per adjustable drawer (kg)                                                                                                                    | 30                                                                     |
|                                       | Max. no. of blood bags - by standard no. of adj. drawers (pcs)                                                                                          | 300                                                                    |
|                                       | Number of compressors                                                                                                                                   | 1                                                                      |
| inet                                  |                                                                                                                                                         |                                                                        |
| Cabinet                               | Refrigerant                                                                                                                                             | R290*                                                                  |
| n & Cabinet                           | Interior cabinet material                                                                                                                               | stainless steel                                                        |
| raton & Cabinet                       | Interior cabinet material<br>Exterior cabinet material                                                                                                  | stainless steel<br>painted steel                                       |
| rigeraton & Cabinet                   | Interior cabinet material                                                                                                                               | stainless steel<br>painted steel<br>white                              |
| Refrigeraton & Cabinet                | Interior cabinet material<br>Exterior cabinet material<br>Colour (exterior cabinet)<br>Foam type                                                        | stainless steel<br>painted steel                                       |
| Refrigeraton & Cabinet                | Interior cabinet material<br>Exterior cabinet material<br>Colour (exterior cabinet)<br>Foam type<br>VIP vacuum insulated panels                         | stainless steel<br>painted steel<br>white<br>polyurethane<br>no        |
|                                       | Interior cabinet material<br>Exterior cabinet material<br>Colour (exterior cabinet)<br>Foam type<br>VIP vacuum insulated panels<br>Shipping weight (KG) | stainless steel<br>painted steel<br>white<br>polyurethane<br>no<br>250 |
| Shipping Refrigeraton & Cabinet       | Interior cabinet material<br>Exterior cabinet material<br>Colour (exterior cabinet)<br>Foam type<br>VIP vacuum insulated panels                         | stainless steel<br>painted steel<br>white<br>polyurethane<br>no        |