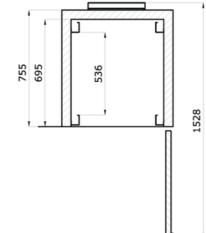

> Telescopic drawer systems with lanes and dividers so you can sort and extract the stored samples with minimum efforts.

### MAIN DIMENSIONS

Drawer