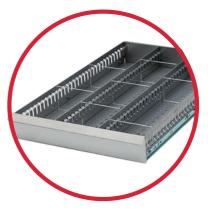

#### SAFE BLOOD STORAGE

The BBR range comes with many special features compared to a standard pharmaceutical refrigerator. To meet the strict requirements of the MDD approval, they come with probes immersed in glycerin, extra security controller, chart recorder and secondary probes, all to preserve the integrity and traceability of the precious blood. The BBR range comes as standard with telescopic drawer systems with lanes and dividers so that you can sort and extract the stored samples with minimum efforts – taking up less time when it really matters

#### **OPTIMIZED INTERIOR**

The valuable blood is well protected and monitored in our blood banks, ensuring the high quality of your blood bags at all times. Insulated double pane glass doors will prevent condensation and ensures great temperature uniformity. Together with the smart design, glass door and the telescopic drawers in Arctiko's BBR range you are ensured to have maximum capacity of blood bag, a great access and overview of the stored samples and still keeping the blood safe.

> Telescopic drawer systems with lanes and dividers so you can sort and extract the stored samples with minimum efforts.

### MAIN DIMENSIONS

Drawer