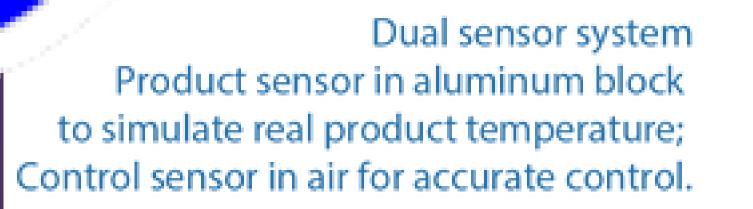

Microprocessor electronic controller for PharmaSafe series medical refrigerators, fitted with dual LED screen to display inner

chamber temperature and key working conditions. Advanced dual sensor control system for accurate temperature control.

# PERFORMANCE

- Forced air cooling for excellent temperature uniformity
- Variable (cycle) defrost
- Intelligent microprocessor controller with LED digital display resolution 0.1
- Magnetically sealed door with rapid cool-down mode after door opening
- Dual sensor design: Independent control sensor and display sensor