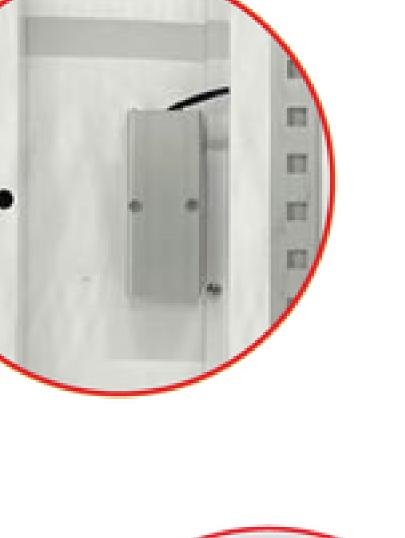

#### Safety door lock Preventing unauthorized access

<image>

USB port Temperature data storage and download

Access port For easy access of additional temperature probe

Remote alarm contact Sending signal to a remote alarm system