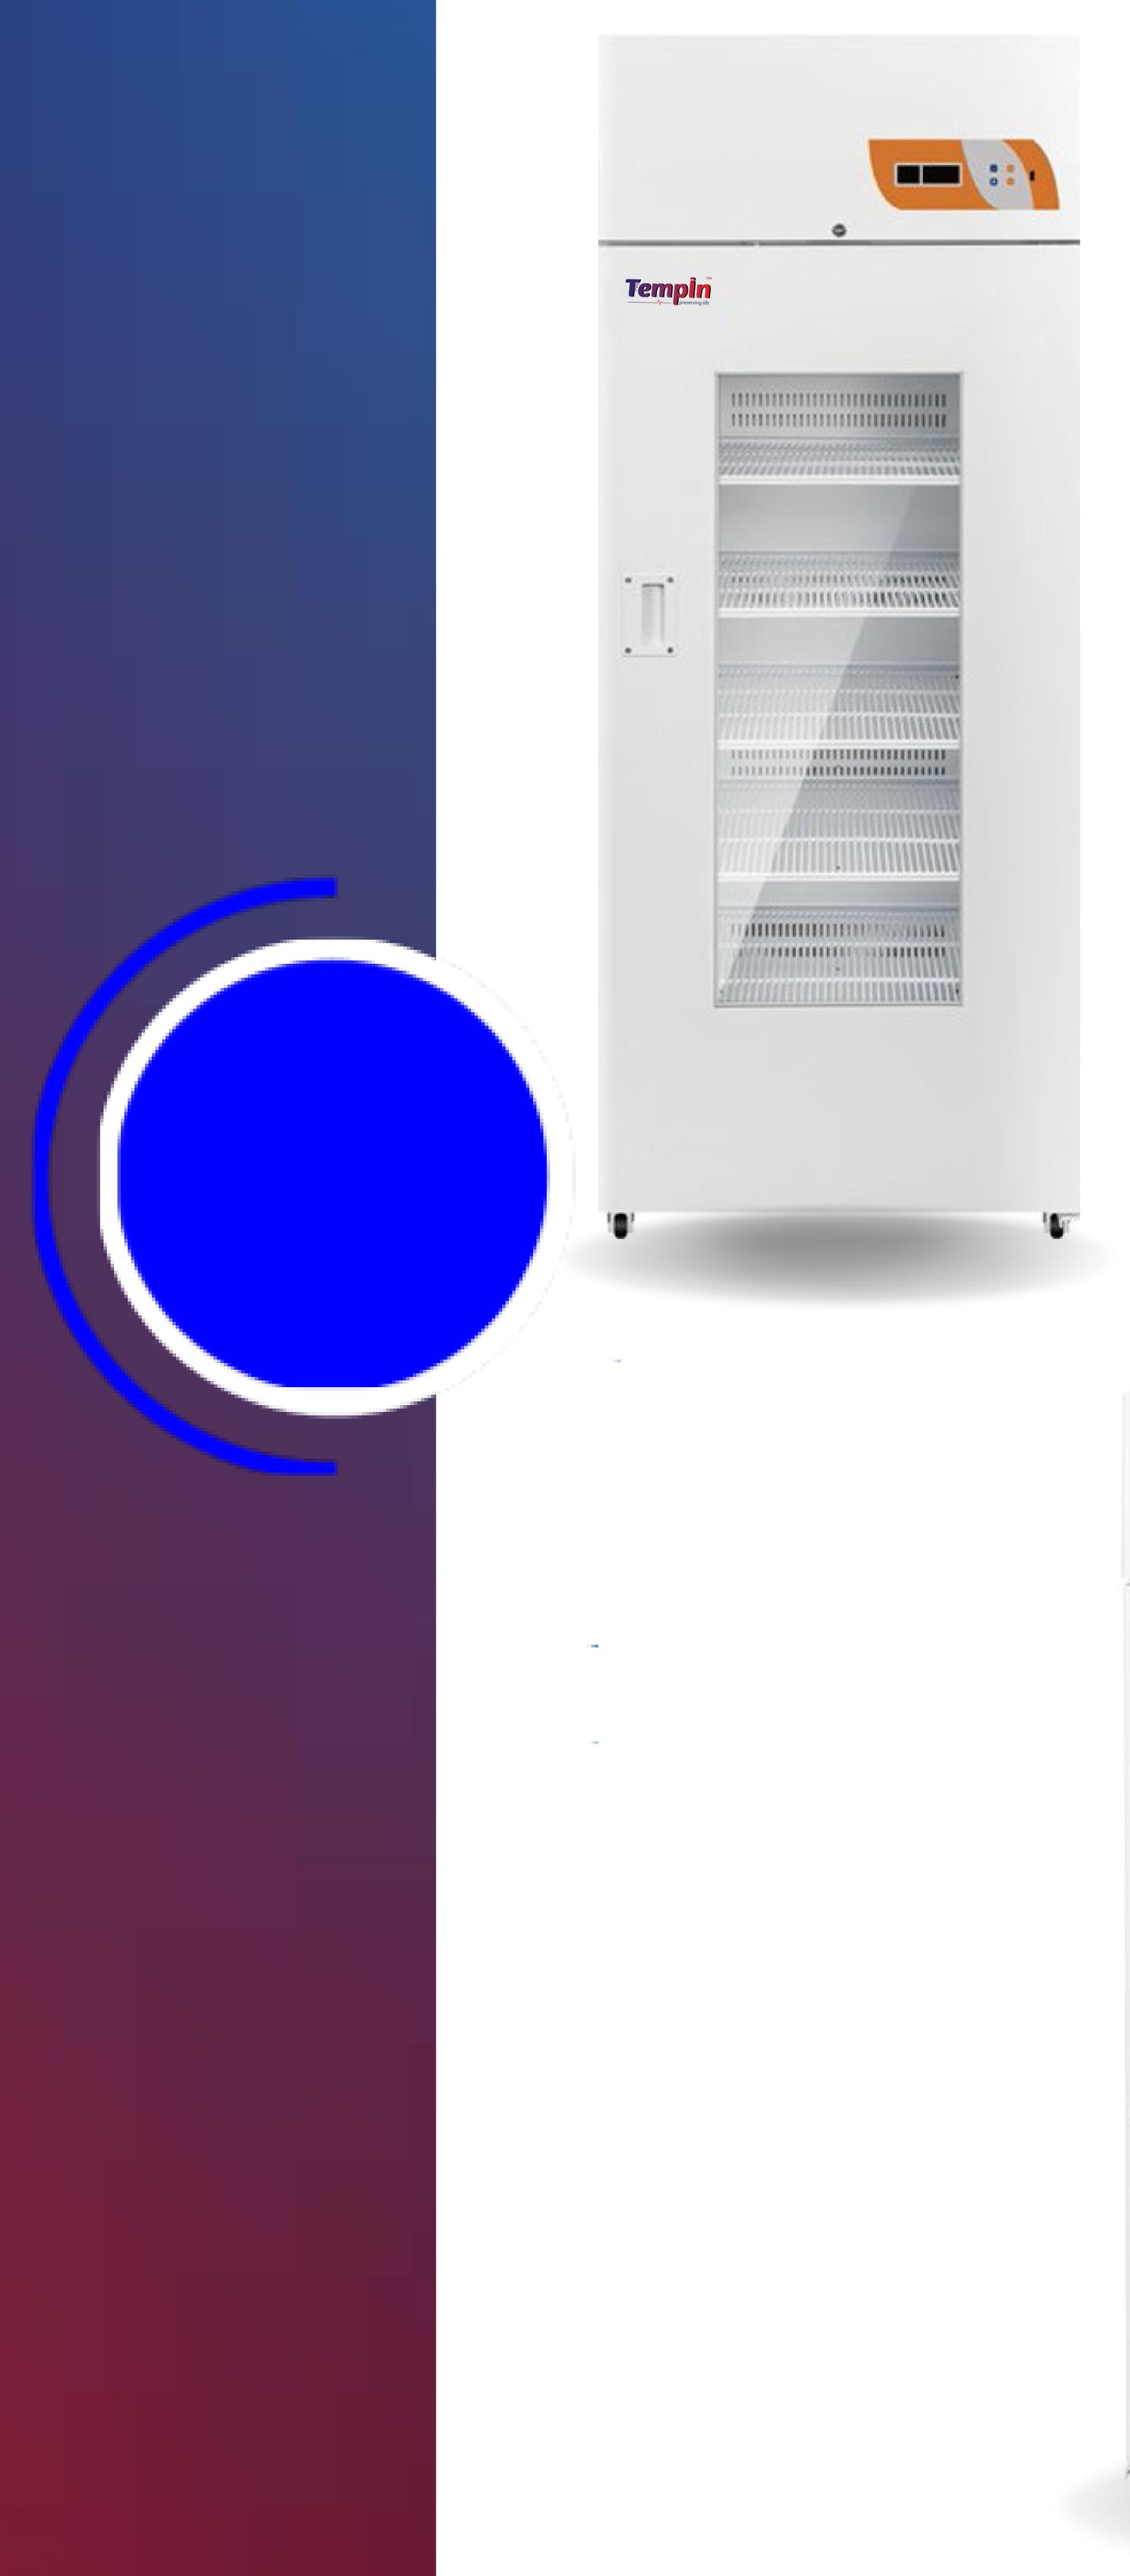

# 2~8°C Pharmacy Refrigerator

The professional PharmaSafe series medical refrigerator, specifically developed to be used by laboratories, hospitals, and pharmacies, ensure optimal storage conditions for temperature sensitive medical products and biological material, meeting the highest requirement for accurate controlled cold storage. Available with a wide range of capacities and applications, from 60 liters for minor needs to 1400 liters for pharmaceutical warehouses.

Both glass door and solid door (forming door) are available. Space saving sliding door refrigerators are available for large capacity models. PharmaSafe refrigerators are compliant with main international requirements, including CE, UL, etc.