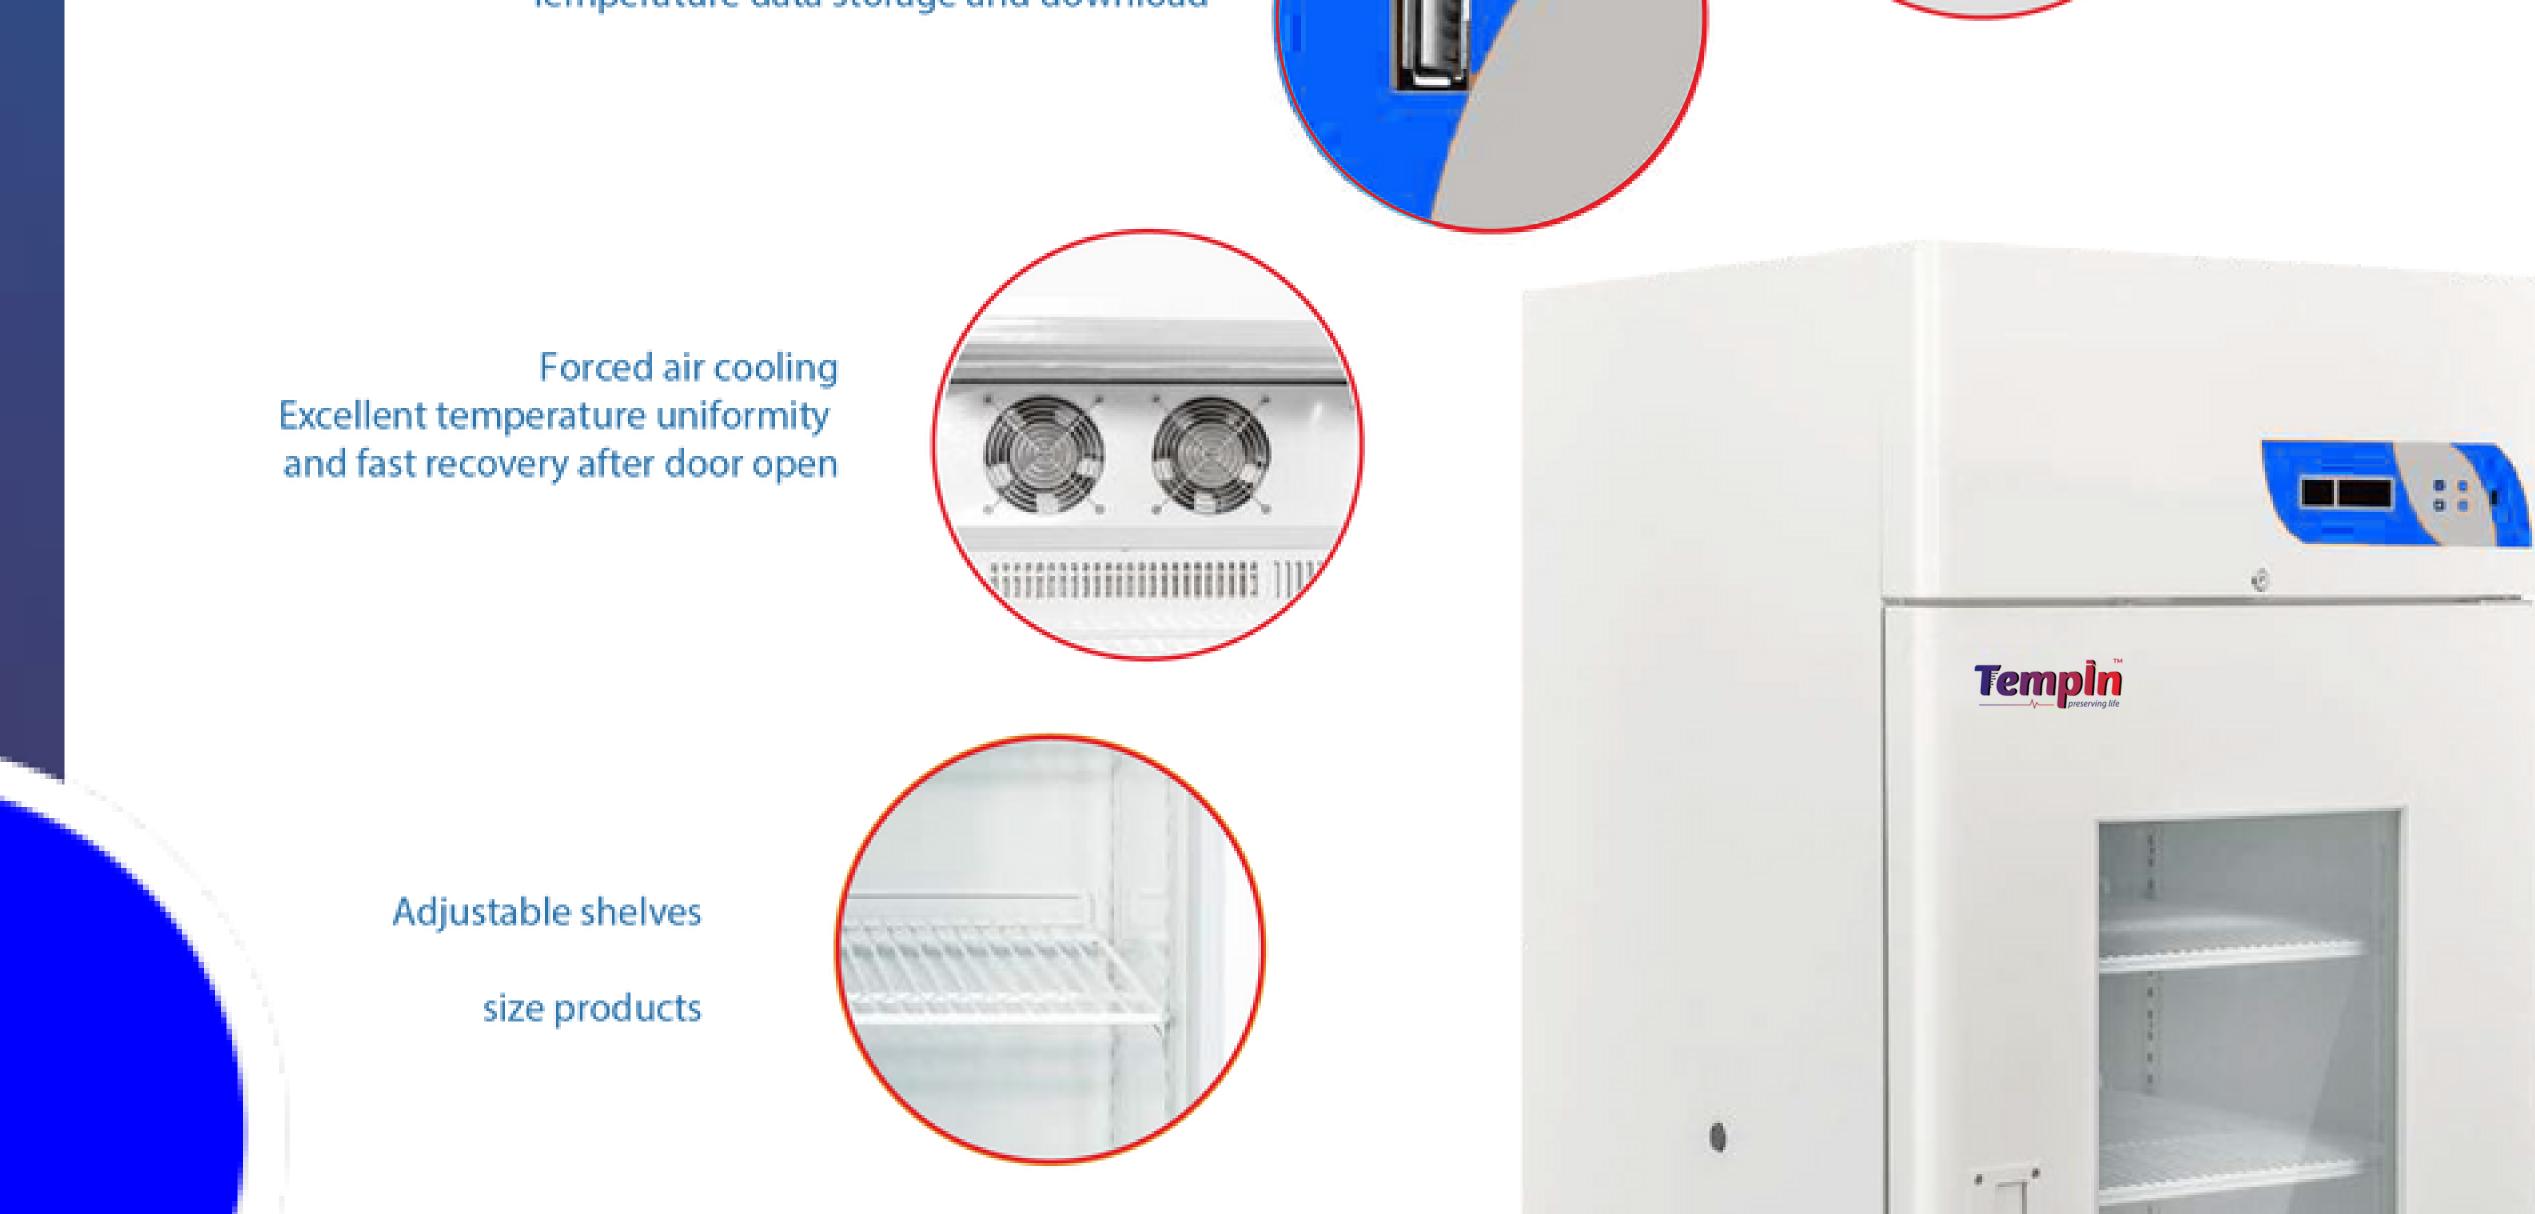

# PERFORMANCE

- Forced air cooling for excellent temperature uniformity
- Variable (cycle) defrost
- Intelligent microprocessor controller with LED digital display resolution 0.1
- Magnetically sealed door with rapid cool-down mode after door opening
- Dual sensor design: Independent control sensor and display sensor

## SAFETY

- Build-in data storage and USB port for download
- Quick check of max/min temperature in 24 hours

#### Safety door lock Preventing unauthorized access

<image>

USB port Temperature data storage and download

Access port For easy access of additional temperature probe

Remote alarm contact Sending signal to a remote alarm system