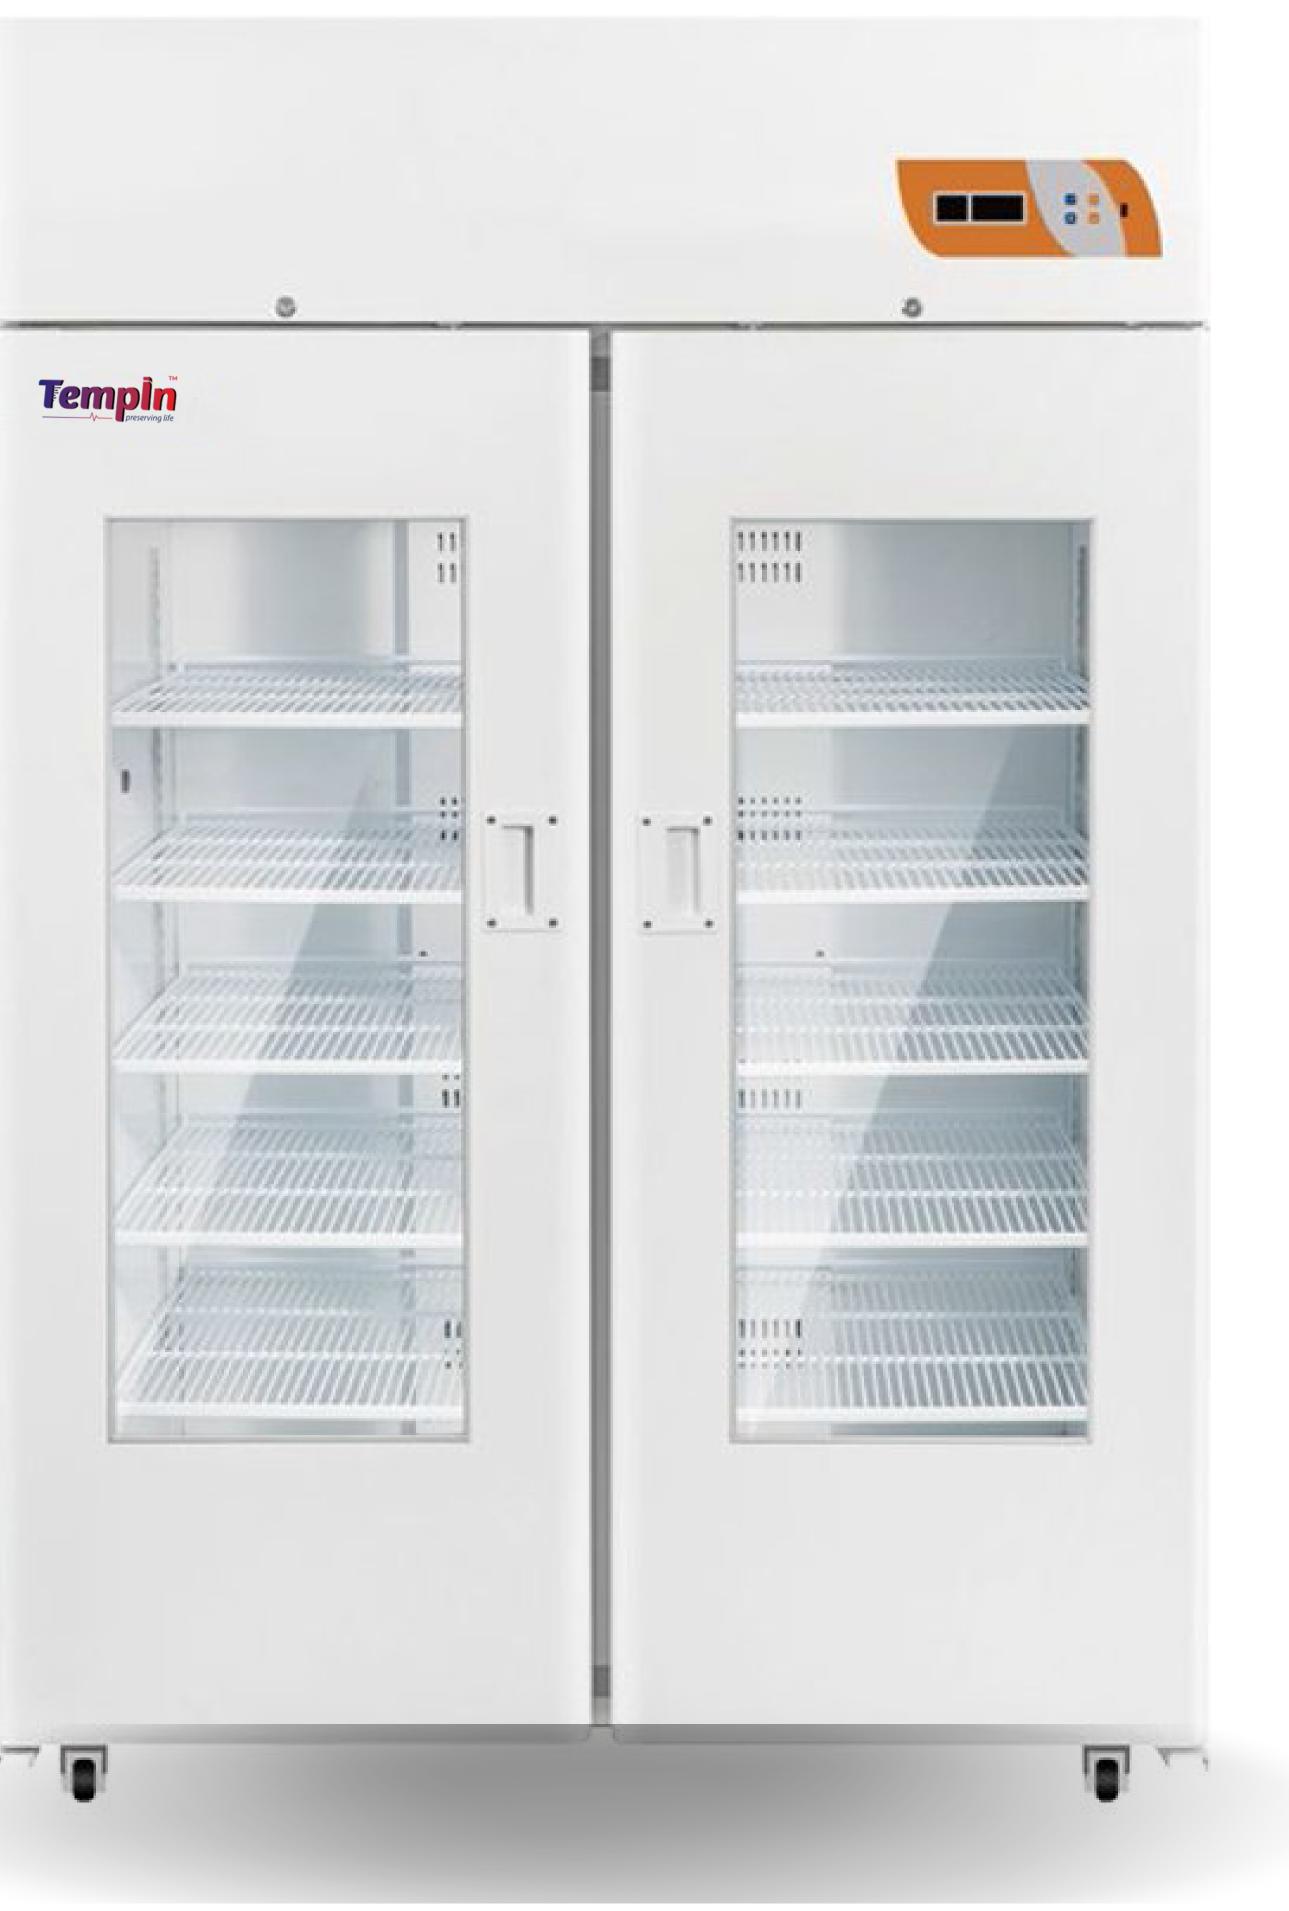

Both glass door and solid door (forming door) are available. Space saving sliding door refrigerators are available for large capacity models. PharmaSafe refrigerators are compliant with main international requirements, including CE, UL, etc.