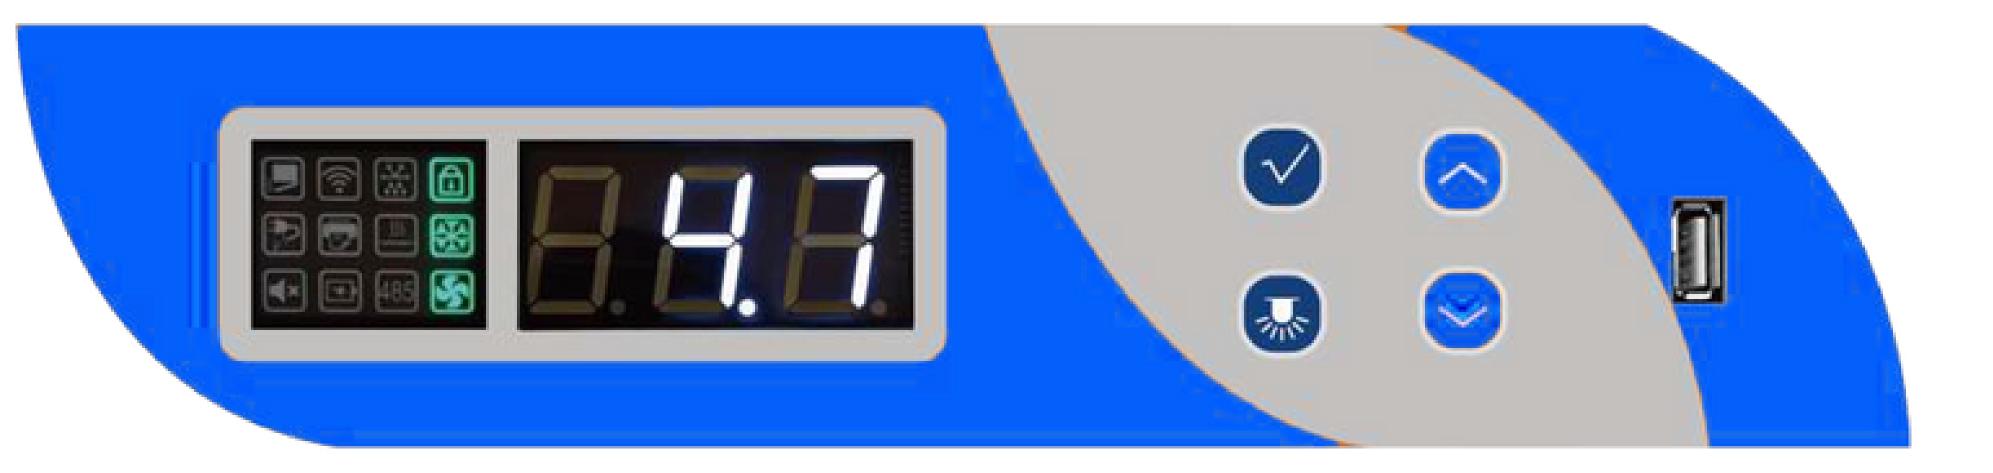

Microprocessor electronic controller for PharmaSafe series medical refrigerators, fitted with dual LED screen to display inner

chamber temperature and key working conditions. Advanced dual sensor control system for accurate temperature control.

# PERFORMANCE

- Forced air cooling for excellent temperature uniformity
- Variable (cycle) defrost
- Intelligent microprocessor controller with LED digital display resolution 0.1
- Magnetically sealed door with rapid cool-down mode after door opening
- Dual sensor design: Independent control sensor and display sensor

## SAFETY

- Build-in data storage and USB port for download
- Quick check of max/min temperature in 24 hours