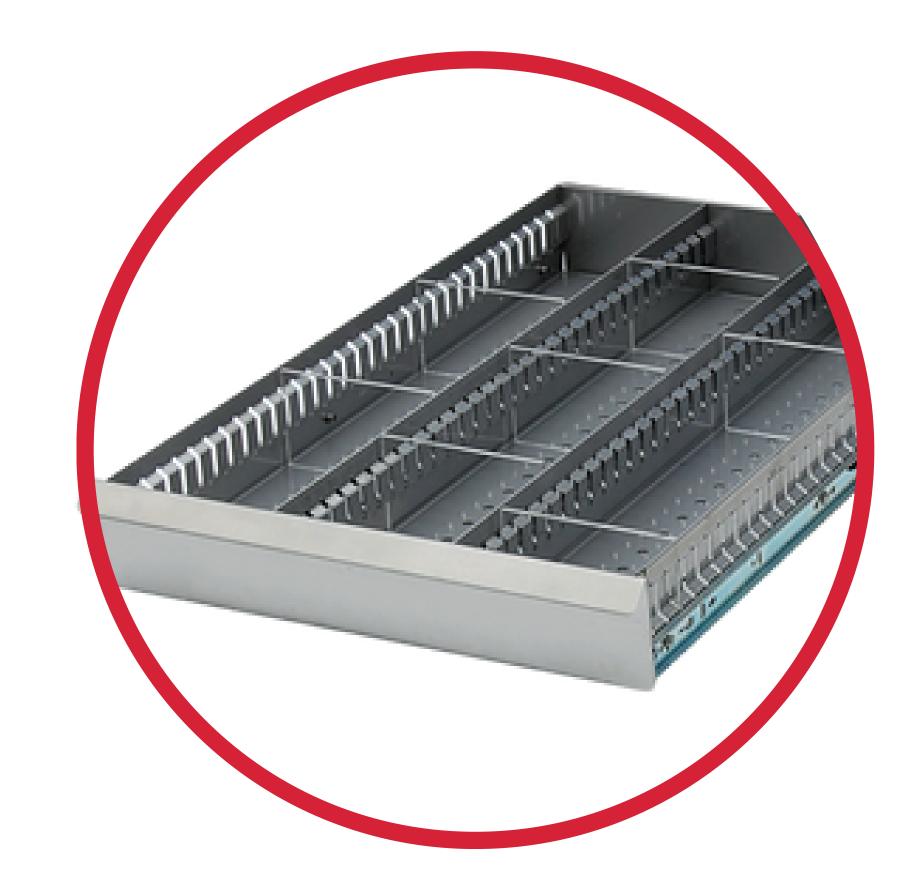

#### SAFE BLOOD STORAGE

The BBR range comes with many special features compared to a standard pharmaceutical refrigerator. To meet the strict requirements of the MDD approval, they come with probes immersed in glycerin, extra security controller, chart recorder and secondary probes, all to preserve the integrity and traceability of the precious blood. The BBR range comes as standard with telescopic drawer systems with lanes and dividers so that you can sort and extract the stored samples with minimum efforts – taking up less time when it really matters

#### **OPTIMIZED INTERIOR**

The valuable blood is well protected and monitored in our blood banks, ensuring the high quality of your blood bags at all times. Insulated double pane glass doors will prevent condensation and ensures great temperature uniformity. Together with the smart design, glass door and the telescopic drawers in Arctiko's BBR range you are ensured to have maximum capacity of blood bag, a great access and overview of the stored samples and still keeping the blood safe.

Telescopic drawer systems with lanes and dividers so you can sort and extract the stored samples with minimum efforts.