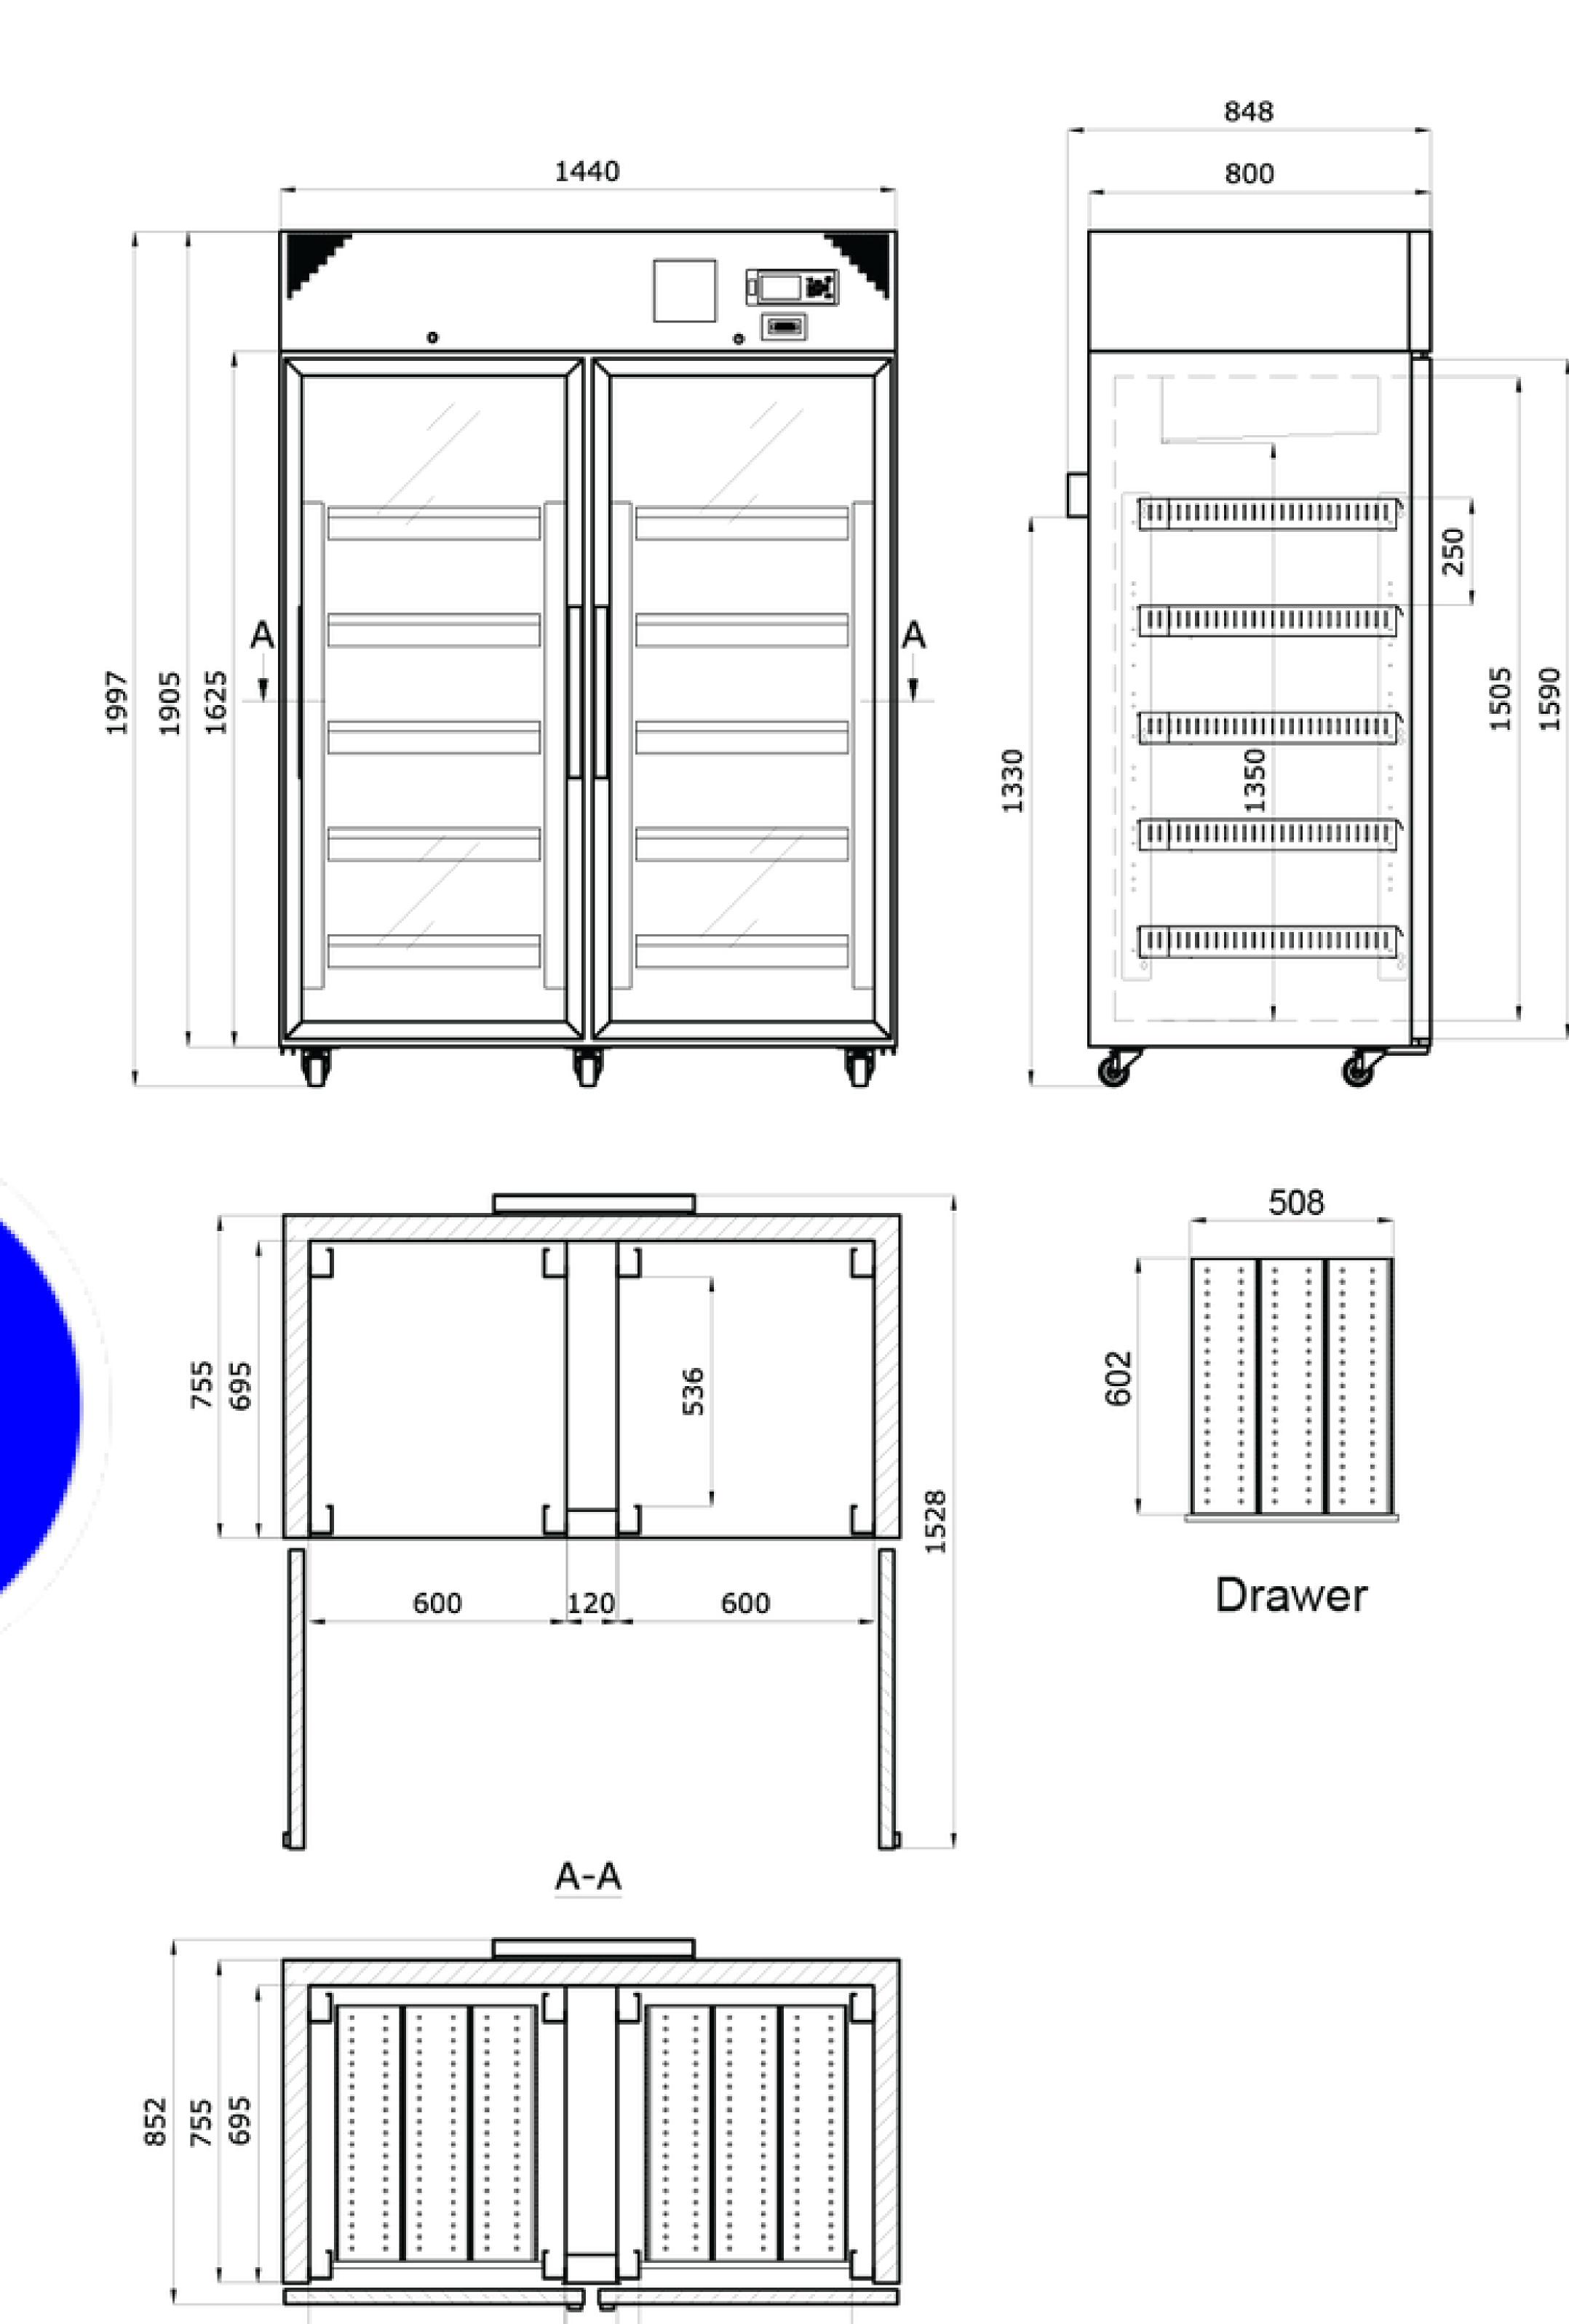

### MAIN DIMENSIONS

## **OPTIONAL FEATURES**

600

120

496

- GSM alram module
- Modbus adapter
- Voltage stabilizer
- Voltage converters

|                                    | NODEL                                                                                                                                                                                                                                             |                                                                    |
|------------------------------------|---------------------------------------------------------------------------------------------------------------------------------------------------------------------------------------------------------------------------------------------------|--------------------------------------------------------------------|
| Specifications                     | MODEL  Item code                                                                                                                                                                                                                                  | TBBR-1400<br>DAI 1130                                              |
|                                    | Temperature range (°C)                                                                                                                                                                                                                            | +4                                                                 |
|                                    | Max. ambient temperature (°C)                                                                                                                                                                                                                     | 32                                                                 |
|                                    | Capacity (L)                                                                                                                                                                                                                                      | 1381                                                               |
|                                    | Exterior dimensions WxDxH (mm)                                                                                                                                                                                                                    | 1440x860x1997                                                      |
|                                    | Interior dimensions WxDxH (mm)                                                                                                                                                                                                                    | 1320x695x1505                                                      |
| ecif                               | Weight (KG)                                                                                                                                                                                                                                       | 198                                                                |
| Sp                                 | Insulation (mm)                                                                                                                                                                                                                                   | 60                                                                 |
|                                    | Cooling technology                                                                                                                                                                                                                                | forced air                                                         |
|                                    | Controller Model / probe type                                                                                                                                                                                                                     | G214 / PT1000                                                      |
| Power                              | Power supply (V)                                                                                                                                                                                                                                  | 230                                                                |
|                                    | Frequency (Hz)                                                                                                                                                                                                                                    | 50/60                                                              |
|                                    | Power consumption (kWh/24h)                                                                                                                                                                                                                       | 11.6                                                               |
|                                    | AMP (A)                                                                                                                                                                                                                                           | 4.6                                                                |
|                                    | Power (Watt)                                                                                                                                                                                                                                      | 826                                                                |
|                                    | Horse power (HP)                                                                                                                                                                                                                                  | 1/2                                                                |
| Alarm Functions                    | Alarm display as text - not codes                                                                                                                                                                                                                 | yes                                                                |
|                                    | Visual / acoustic alarm                                                                                                                                                                                                                           | yes / yes                                                          |
|                                    | Power failure alarm                                                                                                                                                                                                                               | yes                                                                |
|                                    | Adjustable high / low temperature alarm                                                                                                                                                                                                           | yes / yes                                                          |
|                                    | Open door alarm                                                                                                                                                                                                                                   | yes                                                                |
|                                    | Probe failure alarm                                                                                                                                                                                                                               | yes                                                                |
|                                    | Low battery alarm                                                                                                                                                                                                                                 | yes                                                                |
|                                    | Compressor failure alarm                                                                                                                                                                                                                          | no                                                                 |
|                                    | Battery backup for alarms (approx. hrs.)                                                                                                                                                                                                          | 72                                                                 |
| L <sub>O</sub>                     | Voltage free contact for remote alarm (e.g. GSM alarm module)                                                                                                                                                                                     | yes                                                                |
| g &<br>necti                       | Electronic data logger                                                                                                                                                                                                                            | yes                                                                |
| Data logging & external connection | RS 485 port                                                                                                                                                                                                                                       | yes                                                                |
|                                    | USB port for software update & data download                                                                                                                                                                                                      | yes                                                                |
|                                    | Temperature chart recorder                                                                                                                                                                                                                        | yes                                                                |
| Display<br>Features                | Display type                                                                                                                                                                                                                                      | 4,3" with touch buttons                                            |
|                                    | Number of optional reference probes                                                                                                                                                                                                               | 2                                                                  |
|                                    | Password protection for turning unit on / off                                                                                                                                                                                                     | yes                                                                |
|                                    | Temperature graph on display                                                                                                                                                                                                                      | yes                                                                |
| Features                           | Automatic defrost                                                                                                                                                                                                                                 | yes                                                                |
|                                    | Antifreeze function                                                                                                                                                                                                                               | no                                                                 |
|                                    | Vacuum release port                                                                                                                                                                                                                               | no                                                                 |
|                                    | Access port for external probe etc. (int. diameter mm)                                                                                                                                                                                            | 12                                                                 |
|                                    | Light                                                                                                                                                                                                                                             | yes                                                                |
|                                    | Lock with key                                                                                                                                                                                                                                     | yes                                                                |
|                                    | Castors (total pcs) / castors with brake (pcs)                                                                                                                                                                                                    | 5/3                                                                |
|                                    | Fixed feet (pcs) / levelling feet (pcs)                                                                                                                                                                                                           | no                                                                 |
|                                    | Sub lids / inner doors (pcs)                                                                                                                                                                                                                      | no                                                                 |
|                                    | Reversible door(s)                                                                                                                                                                                                                                | yes                                                                |
|                                    | Fixed shelves (pcs) / adjustable shelves (pcs)                                                                                                                                                                                                    | no                                                                 |
|                                    | Max. no. of shelves (pcs) / recommended max. no. of shelves (pcs)                                                                                                                                                                                 | no                                                                 |
|                                    | Max. load per shelf (kg)                                                                                                                                                                                                                          | no                                                                 |
|                                    | Adjustable drawers (pcs)                                                                                                                                                                                                                          | 10                                                                 |
|                                    |                                                                                                                                                                                                                                                   |                                                                    |
|                                    | Max. load per adjustable drawer (kg)                                                                                                                                                                                                              | 30                                                                 |
|                                    | Max. load per adjustable drawer (kg)  Max. no. of blood bags - by standard no. of adj. drawers (pcs)                                                                                                                                              | 30<br>600                                                          |
| net                                | Max. no. of blood bags - by standard no. of adj. drawers (pcs)  Number of compressors                                                                                                                                                             |                                                                    |
| Cabinet                            | Max. no. of blood bags - by standard no. of adj. drawers (pcs)  Number of compressors  Refrigerant                                                                                                                                                |                                                                    |
| n & Cabinet                        | Max. no. of blood bags - by standard no. of adj. drawers (pcs)  Number of compressors                                                                                                                                                             | 600<br>1                                                           |
| _                                  | Max. no. of blood bags - by standard no. of adj. drawers (pcs)  Number of compressors  Refrigerant                                                                                                                                                | 600<br>1<br>R290*                                                  |
| _                                  | Max. no. of blood bags - by standard no. of adj. drawers (pcs)  Number of compressors  Refrigerant  Interior cabinet material                                                                                                                     | 600<br>1<br>R290*<br>stainless steel                               |
|                                    | Max. no. of blood bags - by standard no. of adj. drawers (pcs)  Number of compressors  Refrigerant  Interior cabinet material  Exterior cabinet material                                                                                          | 600<br>1<br>R290*<br>stainless steel<br>painted steel              |
| _                                  | Max. no. of blood bags - by standard no. of adj. drawers (pcs)  Number of compressors  Refrigerant  Interior cabinet material  Exterior cabinet material  Colour (exterior cabinet)  Foam type  VIP vacuum insulated panels                       | 600  R290*  stainless steel  painted steel  white                  |
| Refrigeraton                       | Max. no. of blood bags - by standard no. of adj. drawers (pcs)  Number of compressors  Refrigerant  Interior cabinet material  Exterior cabinet material  Colour (exterior cabinet)  Foam type  VIP vacuum insulated panels  Shipping weight (KG) | 600  1  R290*  stainless steel  painted steel  white  polyurethane |
| _                                  | Max. no. of blood bags - by standard no. of adj. drawers (pcs)  Number of compressors  Refrigerant  Interior cabinet material  Exterior cabinet material  Colour (exterior cabinet)  Foam type  VIP vacuum insulated panels                       | 600  1  R290* stainless steel painted steel white polyurethane no  |