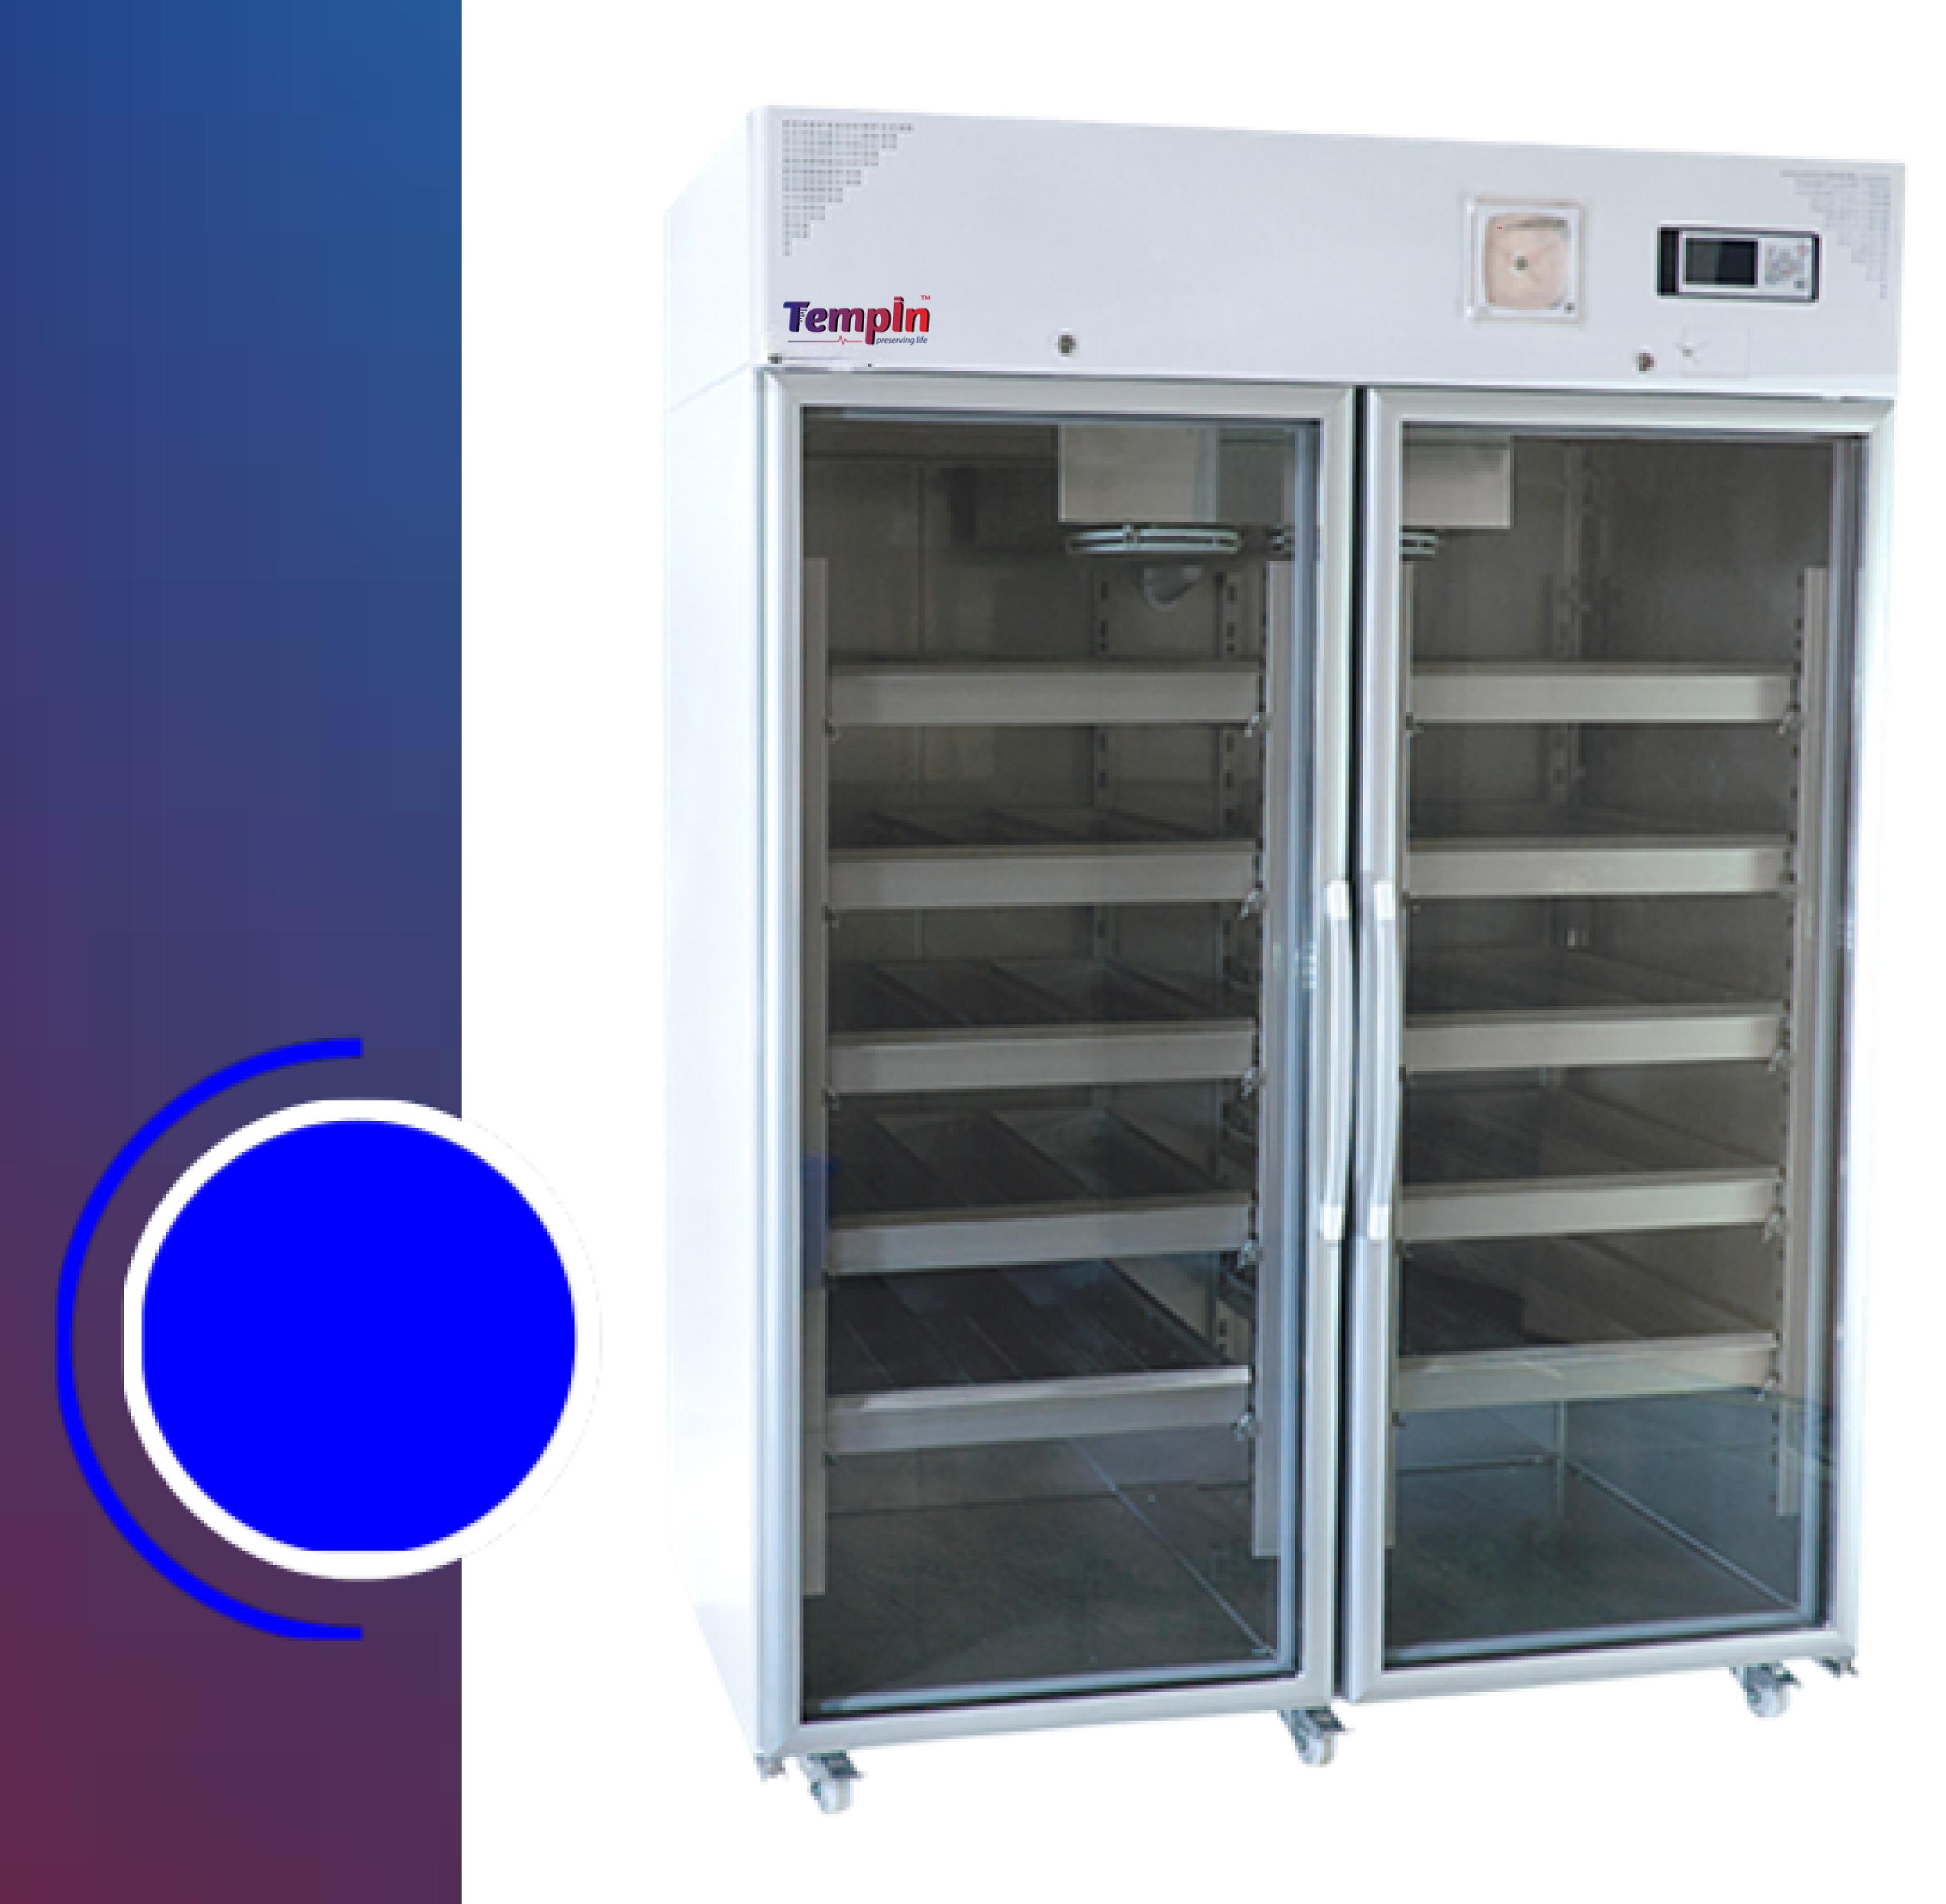

Blood Bank Refrigerator

TBBR-1400

# **Features**

- Upright
- Capacity (L) 1381 L.
- Range +4 °C

BLOOD BANK REFRIGERATOR WITH TRUE DUALTM COOLING TECHNOLOGY Optimal choice for safe and reliable storage of blood. These models are MDD certified and designed with stabile and reliable temperature uniformity from top to bottom..

#### SAFE BLOOD STORAGE

The BBR range comes with many special features compared to a standard pharmaceutical refrigerator. To meet the strict requirements of the MDD approval, they come with probes immersed in glycerin, extra security controller, chart recorder and secondary probes, all to preserve the integrity and traceability of the precious blood. The BBR range comes as standard with telescopic drawer systems with lanes and dividers so that you can sort and extract the stored samples with minimum efforts – taking up less time when it really matters

#### **OPTIMIZED INTERIOR**

The valuable blood is well protected and monitored in our blood banks, ensuring the high quality of your blood bags at all times. Insulated double pane glass doors will prevent condensation and ensures great temperature uniformity. Together with the smart design, glass door and the telescopic drawers in Arctiko's BBR range you are ensured to have maximum capacity of blood bag, a great access and overview of the stored samples and still keeping the blood safe.