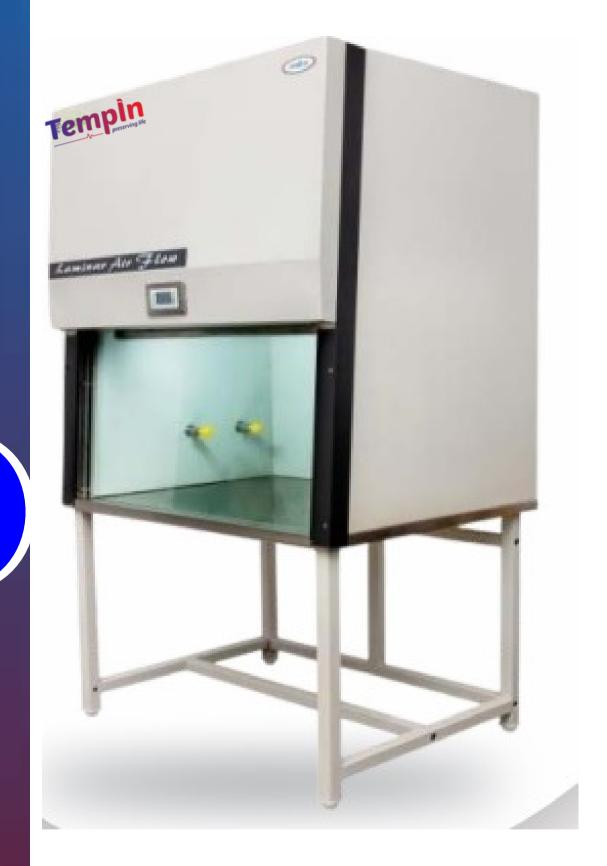

### Features:

- Room air is taken in from the side of the cabinet and made to pass through an assembly of filters including the HEPA(with about 90% efficiency, where it becomes free of the particles of10u and above
- Clean air in laminates is jetted out from across the HEPA filter, enters the work area inside the cabinet evenly and drives away the contaminated air from within
- Perforated stainless steel diffuser screen protects the HEPA filter and maintains uniform air flow velocity within the work area.
- Vertical Laminar Flow occupies less space and can be occupied in small area.
- Provides extra workspace (Depth of 29.5"/750mm
- Motorized Door

- Auto on/off UV light
- Auto on/off Tube light